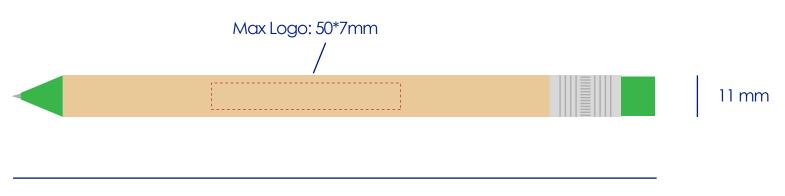

## 170 mm

Full Colour

### **Product Colour**

**Natural** 

Green

**Enviro Ballpoint Pen** 170 mm \* 11 mm **Branding Method: Full Color Print** 

## **Logo Size**